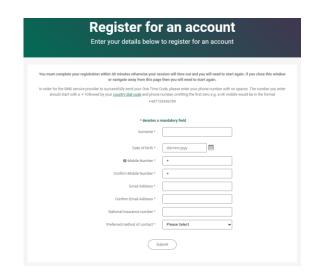

## 1. Step One

Go to <a href="https://www.lscpensions.co.uk/">https://www.lscpensions.co.uk/</a> and click on **Register.** 

### 2. Step Two

Enter the following personal information:

- Surname
- Date of Birth
- National Insurance Number
- Mobile Telephone number (if you do not have a mobile phone number, you can enter a landline number instead)
- Personal Email address

# 3. Step Three

You'll be asked to choose a username and password. Your username must be at least 8 characters, and can include upper- and lower-case letters, numbers, or symbols. Your password must be at least 9 characters, include both upper- and lower-case letters, at least one number and one special character or symbol. Once added, click 'Submit'.

#### 4. Step Four

A One Time Code will be sent by text message to the mobile phone number you provided in Step 2 or by text to speech to a landline phone number. Please enter the One Time Code within 30 minutes to complete registration and click 'Submit'. If you don't complete your registration within the time slot, you'll be returned to the start of the process.